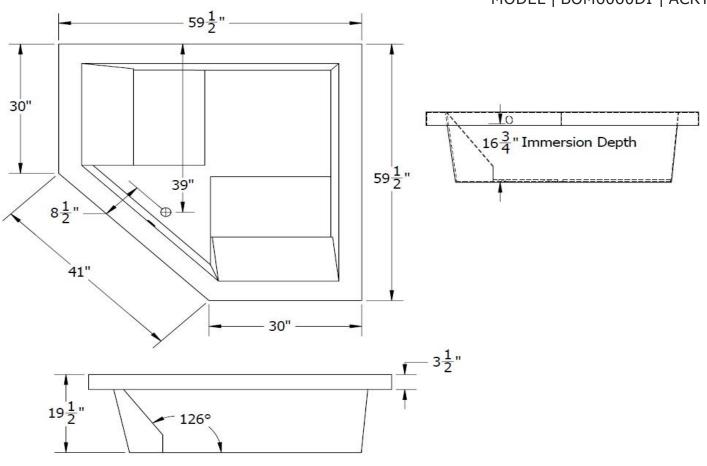

MODEL | BOM6060DI| ACRYLIC

| SPECIFICATIONS |                            |  |  |
|----------------|----------------------------|--|--|
| LENGTH:        | <b>59</b> <sup>1</sup> /2" |  |  |
| WIDTH:         | <b>59</b> <sup>1</sup> /2" |  |  |
| HEIGHT:        | <b>19</b> <sup>1</sup> /2" |  |  |

| IMMERSION DEPTH | <b>16</b> <sup>3</sup> /4" |
|-----------------|----------------------------|
| SHIPPING WEIGHT | 85 LBS*                    |
| WATER CAPACITY  | 75 US GAL*                 |

\* Approximately

#### Note: ALL THE MEASUREMENTS ARE IN INCHES & HAVE TOLERANCE OF ± 1/4"