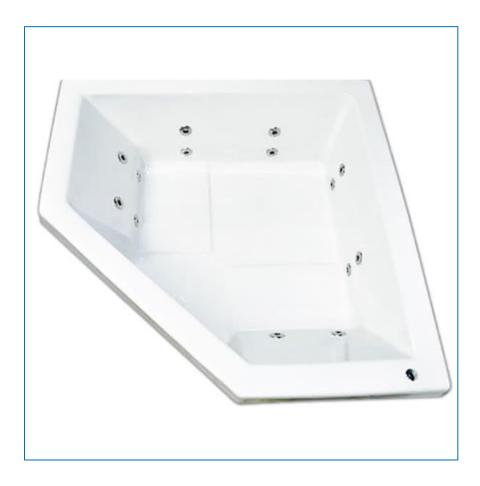

## **Design Features**

- Textured bottom
- With molded backrest
- 2" Deck height

## **Available Upgrades**

- Water jetting system
- Air jetting system
- Combination air water
- Chromatherapy
- Acrylic grab bars
- Premium colours: Bone and Biscuit

### **Product Specifications**

- 100% acrylic with fiberglass & wood reinforcement
- Dual molded backrest & lumbar support

• Backrest angle: 126°

• Drain hole size: 2"

• 5 Year limited manufacturer's warranty included