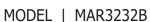

## **SPECIFICATION:**

**LENGTH:**  $31^{1/4}$ " **WIDTH:** 32" **HEIGHT:**  $4^{1/2}$ "

**STYLE:** Center drain shower

base

**SHIPPING WEIGHT:** 40 LBS\*

**COLOURS:** White

**MATERIALS:** Gelcoat finish reinforced

# MARTINIQUE SERIES

The shower unit is a gel-coated, heavy-duty fiberglass reinforced unit which provide a sanitary, unbroken, smooth surface. Reinforcing and contouring gives added strength. The units have one inch nailing flanges on front and top edges and warranted against factory defects for three years.

## BATH/SHOWERS | MARTINIQUE

MODEL | MAR3232B

**GELCOAT** 

Note: ALL THE MEASUREMENTS ARE IN INCHES & HAVE TOLERANCE OF ± 1/4"