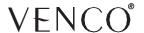

## **SPECIFICATION:**

**LENGTH:**  $31^{1/4}$ " **WIDTH:** 32" **HEIGHT:**  $4^{1/2}$ "

**STYLE:** Center drain shower

base

**SHIPPING WEIGHT:** 40 LBS\*

**COLOURS:** White

**MATERIALS:** Gelcoat finish reinforced

## BATH/SHOWERS | MARTINIQUE

MODEL | MAR3232B

**GELCOAT** 

Note: ALL THE MEASUREMENTS ARE IN INCHES & HAVE TOLERANCE OF ± 1/4"