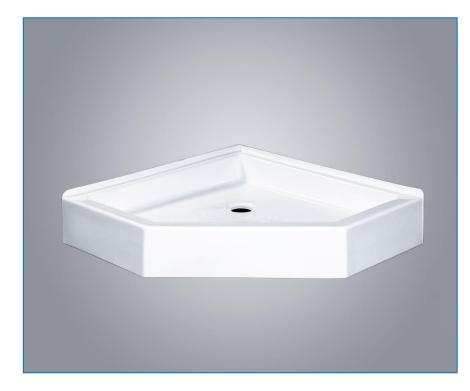

### BATH/SHOWERS | MARTINIQUE

MODEL | MAR3636NB

GELCOAT

### **SPECIFICATION:**

| LENGTH: | 37″ |
|---------|-----|
| WIDTH:  | 37″ |
| HEIGHT: | 6″  |
|         |     |

**STYLE:** Corner shower base

**Shipping weight:** 45 LBS\*

**COLOURS:** White

**MATERIALS:** Gelcoat finish reinforced with fibreglass

## MARTINIQUE SERIES

The shower unit is a gel-coated, heavy-duty fiberglass reinforced unit to provide a sanitary, unbroken, smooth surface. Reinforcing and contouring gives added strength. The units have one inch nailing flanges on front and top edges and warranted against factory defects for three years.