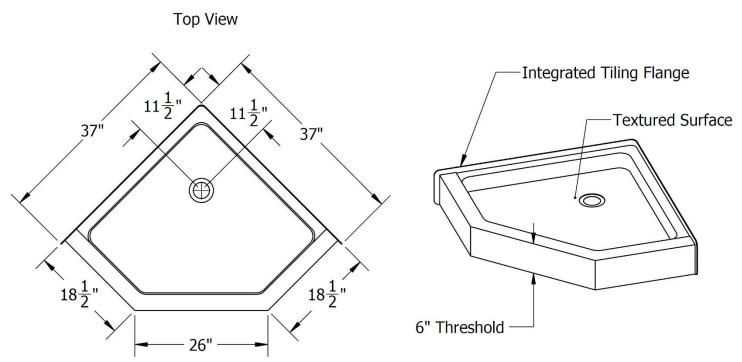

### Note: ALL THE MEASUREMENTS ARE IN INCHES & HAVE TOLERANCE OF $\pm$ $^{1}\!\!/4''$

### IMPORTANT

While we strive to provide accurate measurements for our customers, sometimes mistakes happen. Our goal is to help things run smoothly from shipment to installation, so if you notice any errors our spec sheets, please let us know.

Our products are handmade & hand finished so youcan expect a tolerance of  $\pm \frac{1}{4}$ " on all measurements. We strongly recommend waiting until your ordered product is on-site before attempting any rough-in carpentry or plumbing.