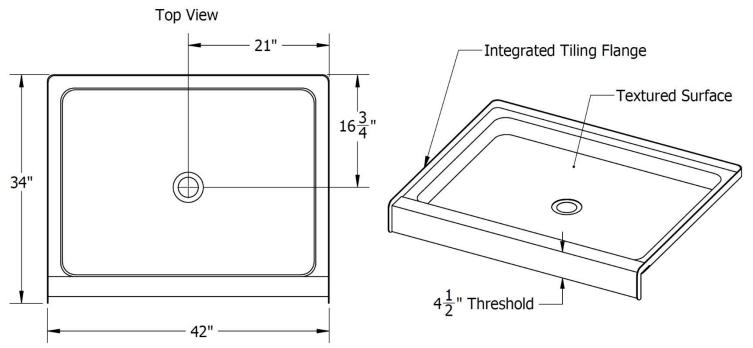

### **SPECIFICATION:**

LENGTH: 42" WIDTH: 34" HEIGHT: 4<sup>1</sup>/<sub>2</sub>"

**STYLE:** Center drain shower

base

**SHIPPING WEIGHT:** 45 LBS\*

**colours:** White

**MATERIALS:** Gelcoat finish reinforced

# BATH/SHOWERS | MARTINIQUE

MODEL | MAR4234B

**GELCOAT** 

Note: ALL THE MEASUREMENTS ARE IN INCHES & HAVE TOLERANCE OF  $\pm$   $\frac{1}{4}$ "