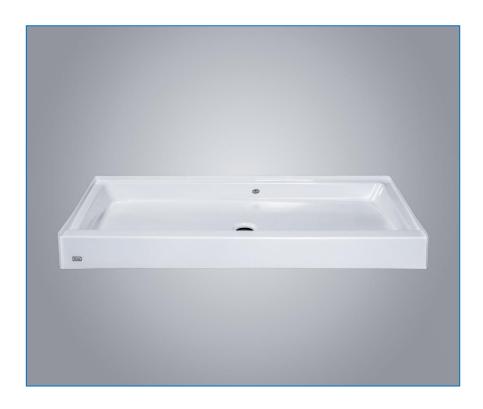

# BATH/SHOWERS | MARTINIQUE

MODEL | MAR4234B

**GELCOAT** 

### **SPECIFICATION:**

LENGTH: 42" WIDTH: 34" HEIGHT: 4<sup>1</sup>/<sub>2</sub>"

**STYLE:** Center drain shower

base

**SHIPPING WEIGHT:** 45 LBS\*

**colours:** White

**MATERIALS:** Gelcoat finish reinforced

# MARTINIQUE SERIES

The shower unit is a gel-coated, heavy-duty fiberglass reinforced unit to provide a sanitary, unbroken, smooth surface. Reinforcing and contouring gives added strength. The units have one inch nailing flanges on front and top edges and warranted against factory defects for three years.