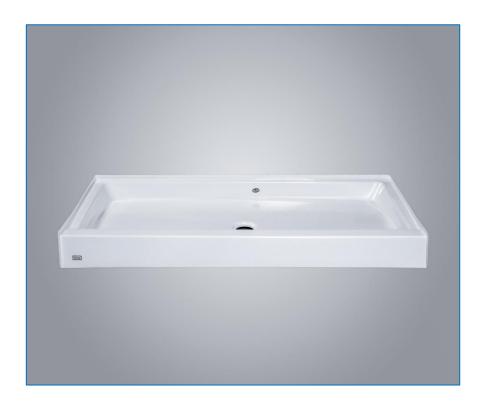

# BATH/SHOWERS | MARTINIQUE

MODEL | MAR6030B

**GELCOAT** 

### **SPECIFICATION:**

LENGTH: 59<sup>1</sup>/2"
WIDTH: 30<sup>1</sup>/2"
HEIGHT: 5"

**STYLE:** Center drain shower

base

**SHIPPING WEIGHT:** 50 LBS\*

**COLOURS:** White

**MATERIALS:** Gelcoat finish reinforced

# MARTINIQUE SERIES

The shower unit is a gel-coated, heavy-duty fiberglass reinforced unit to provide a sanitary, unbroken, smooth surface. Reinforcing and contouring gives added strength. The units have one inch nailing flanges on front and top edges and warranted against factory defects for three years.