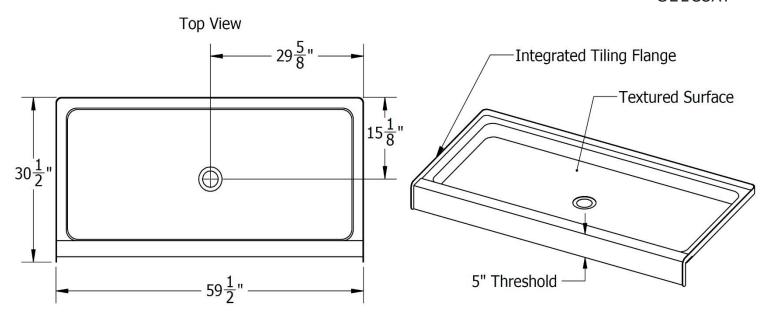

# BATH/SHOWERS | MARTINIQUE

MODEL | MAR6030B

**GELCOAT** 

Note: ALL THE MEASUREMENTS ARE IN INCHES & HAVE TOLERANCE OF  $\pm$   $\frac{1}{4}$ "

### **SPECIFICATION:**

LENGTH: 59<sup>1</sup>/2"
WIDTH: 30<sup>1</sup>/2"
HEIGHT: 5"

**STYLE:** Center drain shower

base

**SHIPPING WEIGHT:** 50 LBS\*

**COLOURS:** White

**MATERIALS:** Gelcoat finish reinforced