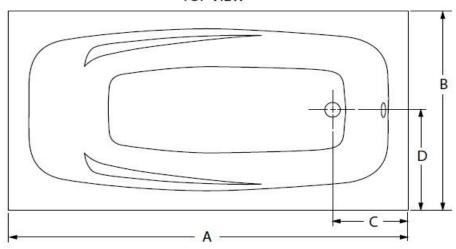

## ALCOVE DROP-IN TUB | VANUATU SERIES

MODEL | VAN6032DI | ACRYLIC

| Model     | Α   | В   | С  | D   | Е  | F   | G  |
|-----------|-----|-----|----|-----|----|-----|----|
| VAN6032DI | 60" | 32" | 9" | 16" | 2" | 18" | 3" |

#### **TOP VIEW**