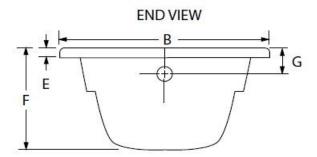

## ALCOVE DROP-IN TUB | VANUATU SERIES

MODEL | VAN6032DI | ACRYLIC

| Model     | Α   | В   | С  | D   | Е  | F   | G  |
|-----------|-----|-----|----|-----|----|-----|----|
| VAN6032DI | 60" | 32" | 9" | 16" | 2" | 18" | 3" |