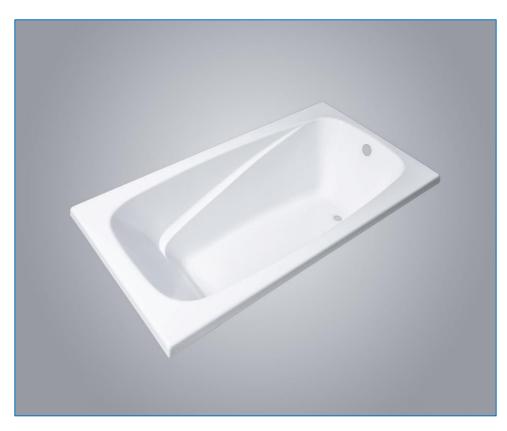

## ALCOVE DROP-IN TUB|VANUATU SERIES

MODEL | VAN6032DI | ACRYLIC

| SPECIFICATIONS |     |  |  |  |
|----------------|-----|--|--|--|
| LENGTH:        | 60" |  |  |  |
| WIDTH:         | 32" |  |  |  |
| HEIGHT:        | 18" |  |  |  |

#### **Design Features**

- Textured bottom
- With integral armrest

# VANUATU SERIES