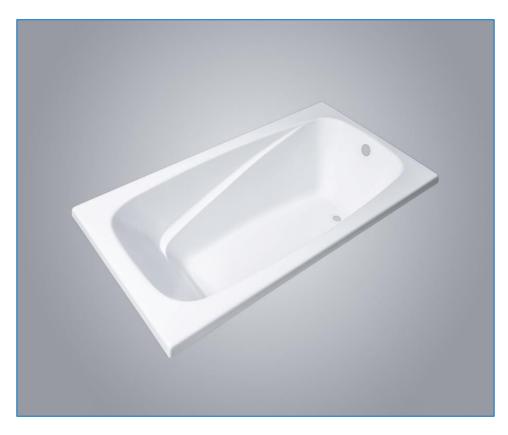

## ALCOVE DROP-IN TUB|VANUATU SERIES

MODEL | VAN6036DI | ACRYLIC

| SPECIFICATIONS |     |  |  |  |  |  |
|----------------|-----|--|--|--|--|--|
| LENGTH:        | 60" |  |  |  |  |  |
| WIDTH:         | 36" |  |  |  |  |  |
| HEIGHT:        | 20" |  |  |  |  |  |

## **Design Features**

- Textured bottom
- With integral armrest