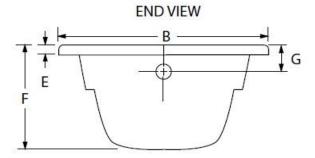

## ALCOVE DROP-IN TUB | VANUATU SERIES

MODEL | VAN6036DI | ACRYLIC

| Model     | Α   | В   | С  | D   | Е  | F   | G  |
|-----------|-----|-----|----|-----|----|-----|----|
| VAN6036DI | 60" | 36" | 9" | 18" | 2" | 20" | 3" |