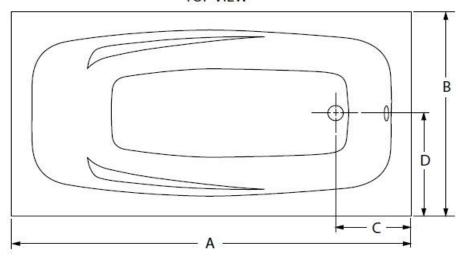

## ALCOVE DROP-IN TUB | VANUATU SERIES

MODEL | VAN6036DI | ACRYLIC

| Model     | Α   | В   | С  | D   | Е  | F   | G  |
|-----------|-----|-----|----|-----|----|-----|----|
| VAN6036DI | 60" | 36" | 9" | 18" | 2" | 20" | 3" |

#### **TOP VIEW**

Note: ALL THE MEASUREMENTS ARE IN INCHES & HAVE TOLERANCE OF  $\pm \frac{1}{4}$ "