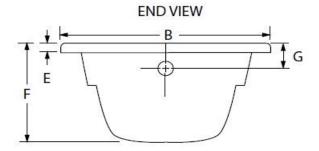

# ALCOVE DROP-IN TUB | VANUATU SERIES

MODEL | VAN6636DI | ACRYLIC

| Model     | Α   | В   | С  | D   | Е  | F   | G  |
|-----------|-----|-----|----|-----|----|-----|----|
| VAN6636DI | 66" | 36" | 9" | 18" | 2" | 20" | 3" |