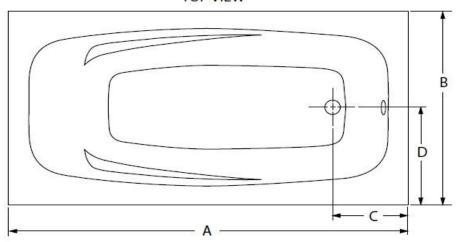

# ALCOVE DROP-IN TUB | VANUATU SERIES

MODEL | VAN6636DI | ACRYLIC

| Model     | Α   | В   | С  | D   | Е  | F   | G  |
|-----------|-----|-----|----|-----|----|-----|----|
| VAN6636DI | 66" | 36" | 9" | 18" | 2" | 20" | 3" |

### **TOP VIEW**

Note: ALL THE MEASUREMENTS ARE IN INCHES & HAVE TOLERANCE OF  $\pm$   $\frac{1}{4}$ "