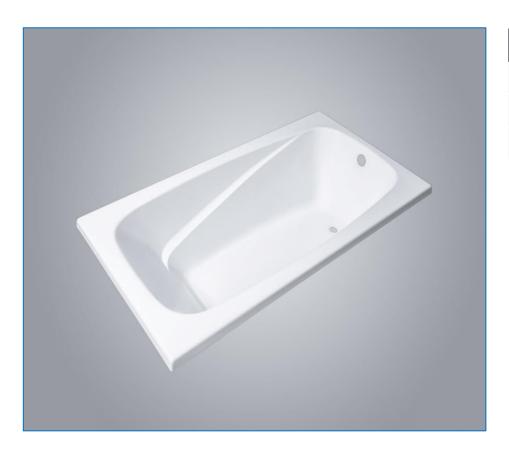

# ALCOVE DROP-IN TUB|VANUATU SERIES

MODEL | VAN6636DI | ACRYLIC

| SPECIFICATIONS |     |  |  |  |  |  |
|----------------|-----|--|--|--|--|--|
| LENGTH:        | 66" |  |  |  |  |  |
| WIDTH:         | 36" |  |  |  |  |  |
| HEIGHT:        | 20" |  |  |  |  |  |

### **Design Features**

- Textured bottom
- With integral armrest