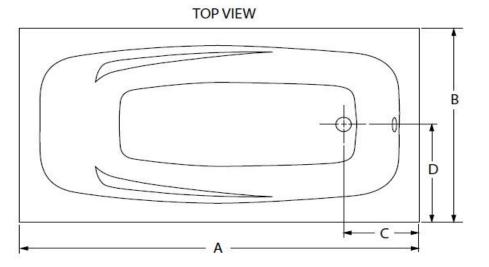

#### MODEL | VAN7236DI | ACRYLIC

| Model     | Α   | В   | С  | D   | E  | F   | G  |
|-----------|-----|-----|----|-----|----|-----|----|
| VAN7236DI | 72″ | 36″ | 9″ | 18″ | 2″ | 20″ | 3″ |

# Note: ALL THE MEASUREMENTS ARE IN INCHES & HAVE TOLERANCE OF $\pm$ <sup>1</sup>/<sub>4</sub>"