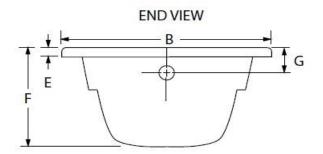

#### MODEL | VAN7236DI | ACRYLIC

| Model     | Α   | В   | С  | D   | E  | F   | G  |
|-----------|-----|-----|----|-----|----|-----|----|
| VAN7236DI | 72″ | 36″ | 9″ | 18″ | 2″ | 20″ | 3″ |

# Note: ALL THE MEASUREMENTS ARE IN INCHES & HAVE TOLERANCE OF $\pm$ <sup>1</sup>/<sub>4</sub>"