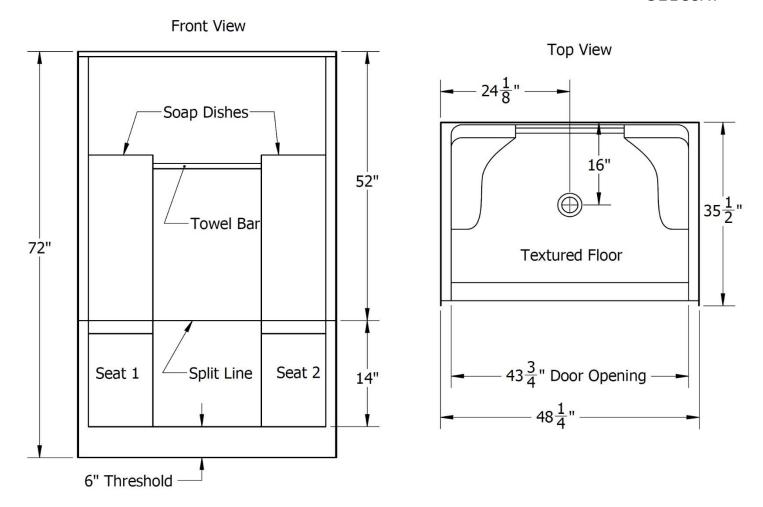

#### **SPECIFICATION:**

**LENGTH:**  $48^{1/4}$ " **WIDTH:**  $35^{1/2}$ " **HEIGHT:** 72"

**STYLE:** Two-piece shower with

double seat

**SHIPPING WEIGHT:** 85 LBS\*

**COLOURS:** White

**MATERIALS:** Gelcoat finish reinforced

### BATH/SHOWERS | CAIRO

MODEL | CAI4836DSSTS (Double seat)

**GELCOAT** 

## Note: ALL THE MEASUREMENTS ARE IN INCHES & HAVE TOLERANCE OF $\pm$ 1/4"

While we strive to provide accurate measurements for our customers, sometimes mistakes happen. Our goal is to help things run smoothly from shipment to installation, so if you notice any errors in our spec sheets, please let us know.

Our products are handmade & hand finished so you can expect a tolerance of  $\pm 1/4$ " on all measurements. We strongly recommend waiting until your ordered product is on-site before attempting any rough-in carpentry or plumbing.