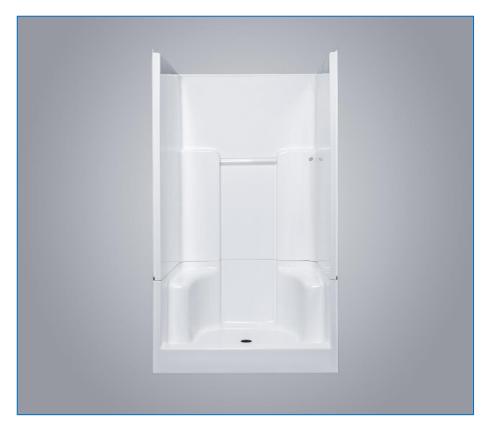

## BATH/SHOWERS | CAIRO

MODEL | CAI4836DSSTS (Double seat)

**GELCOAT** 

#### **SPECIFICATION:**

**LENGTH:**  $48^{1/4}$ " **WIDTH:**  $35^{1/2}$ " **HEIGHT:** 72"

**STYLE:** Two-piece shower with

double seat

**SHIPPING WEIGHT:** 85 LBS\*

**COLOURS:** White

**MATERIALS:** Gelcoat finish reinforced

# CAIRO SERIES

The shower unit is a gel-coated, heavy-duty fiberglass reinforced unit which provide a sanitary, unbroken, smooth surface. Reinforcing and contouring gives added strength. The units have one inch nailing flanges on front and top edges and warranted against factory defects for three years.