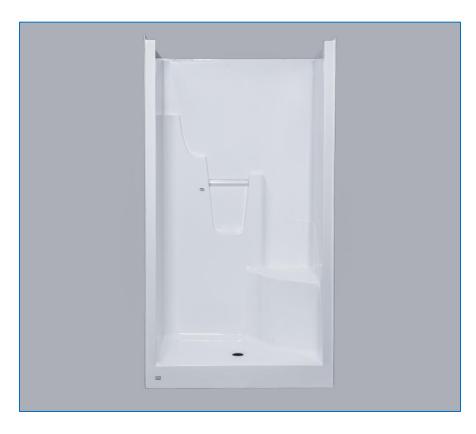

# BATH/SHOWERS | MALDIVES

MODEL | MAL4836STL(Left Hand Seat) | MAL4836STR(Right Hand Seat)

**GELCOAT** 

## **SPECIFICATION:**

**LENGTH:** 47<sup>7</sup>/8" **WIDTH:** 36" **HEIGHT:** 76"

**STYLE:** One piece shower with

seat

**SHIPPING WEIGHT: 85 LBS\*** 

**COLOURS:** White

**MATERIALS:** Gelcoat finish reinforced

# MALDIVES SERIES

The shower unit is a gel-coated, heavy-duty fiberglass reinforced unit to provide a sanitary, unbroken, smooth surface. Reinforcing and contouring gives added strength. The units have one inch nailing flanges on front and top edges and warranted against factory defects for three years.