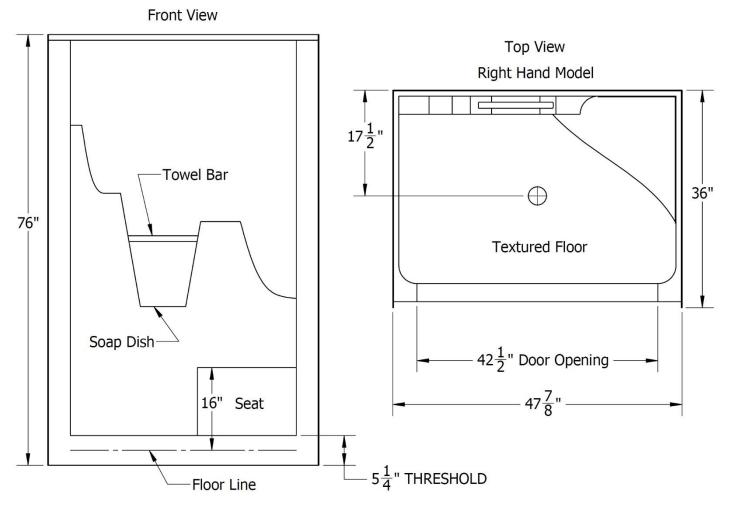

# BATH/SHOWERS | MALDIVES

MODEL | MAL4836STL(Left Hand Seat) | MAL4836STR(Right Hand Seat)

**GELCOAT** 

Note: ALL THE MEASUREMENTS ARE IN INCHES & HAVE TOLERANCE OF  $\pm\,1\!4''$ 

## **SPECIFICATION:**

**LENGTH:** 47<sup>7</sup>/8" **WIDTH:** 36" **HEIGHT:** 76"

**STYLE:** One piece shower with

seat

**SHIPPING WEIGHT: 85 LBS\*** 

**COLOURS:** White

**MATERIALS:** Gelcoat finish reinforced