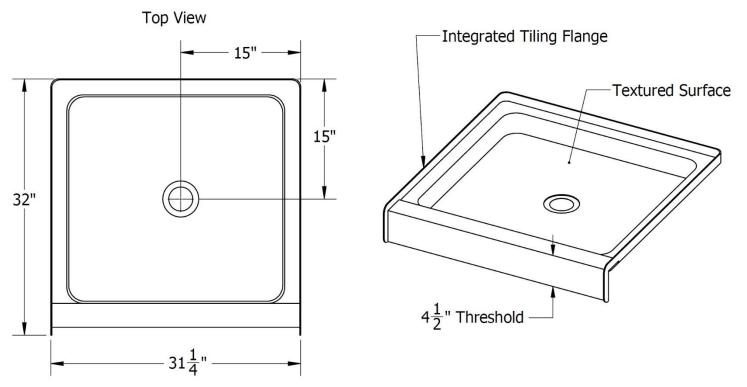

### **SPECIFICATION:**

**LENGTH:**  $31^{1/4}$ " **WIDTH:** 32" **HEIGHT:**  $4^{1/2}$ "

**STYLE:** Center drain shower

base

**SHIPPING WEIGHT:** 40 LBS\*

**COLOURS:** White

**MATERIALS:** Gelcoat finish reinforced

## BATH/SHOWERS | MARTINIQUE

MODEL | MAR3232B

**GELCOAT** 

Note: ALL THE MEASUREMENTS ARE IN INCHES & HAVE TOLERANCE OF ± 1/4"