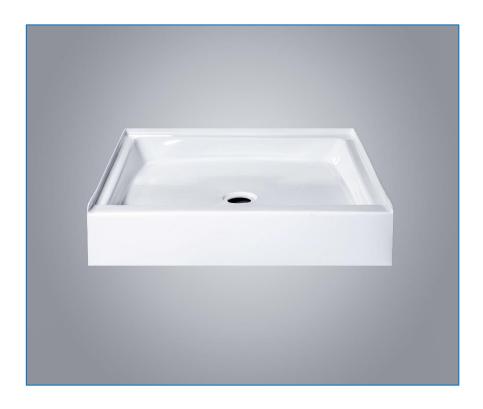

## BATH/SHOWERS | MARTINIQUE

MODEL | MAR3232B

**GELCOAT** 

### **SPECIFICATION:**

**LENGTH:**  $31^{1/4}$ " **WIDTH:** 32" **HEIGHT:**  $4^{1/2}$ "

**STYLE:** Center drain shower

base

**SHIPPING WEIGHT:** 40 LBS\*

**COLOURS:** White

**MATERIALS:** Gelcoat finish reinforced

# MARTINIQUE SERIES

The shower unit is a gel-coated, heavy-duty fiberglass reinforced unit which provide a sanitary, unbroken, smooth surface. Reinforcing and contouring gives added strength. The units have one inch nailing flanges on front and top edges and warranted against factory defects for three years.