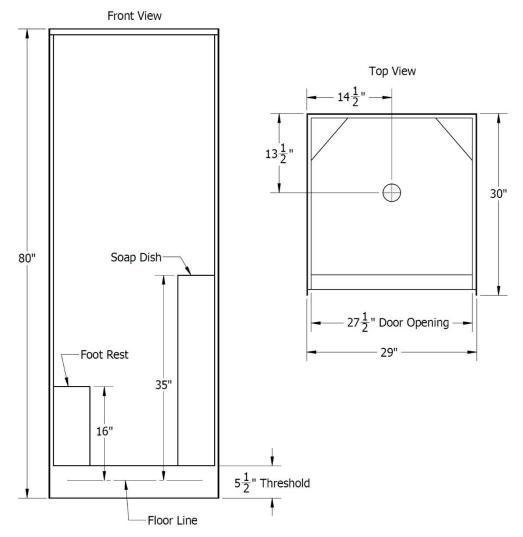

# BATH/SHOWERS | MAURITIUS

MODEL | MAU3030ST (Non-C.S.A)

**GELCOAT** 

Note: ALL THE MEASUREMENTS ARE IN INCHES & HAVE TOLERANCE OF  $\pm\,1\!/4''$ 

## **SPECIFICATION:**

LENGTH: 29"
WIDTH: 30"
HEIGHT: 80"

**STYLE:** One Piece Stall

**SHIPPING WEIGHT:** 70 LBS\*

**COLOURS:** White

**MATERIALS:** Gelcoat finish reinforced

with fibreglass