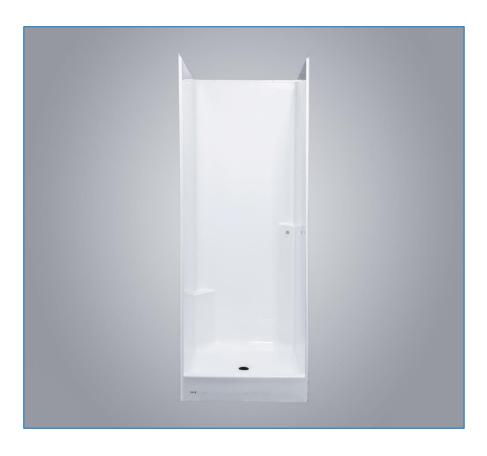

## BATH/SHOWERS | MAURITIUS

MODEL | MAU3030ST (Non-C.S.A)

**GELCOAT** 

## **SPECIFICATION:**

LENGTH: 29"
WIDTH: 30"
HEIGHT: 80"

**STYLE:** One Piece Stall

**SHIPPING WEIGHT:** 70 LBS\*

**COLOURS:** White

**MATERIALS:** Gelcoat finish reinforced

with fibreglass

# **MAURITIUS SERIES**

The shower unit is a gel-coated, heavy-duty fiberglass reinforced unit to provide a sanitary, unbroken, smooth surface. Reinforcing and contouring gives added strength. The units have one inch nailing flanges on front and top edges and warranted against factory defects for three years.