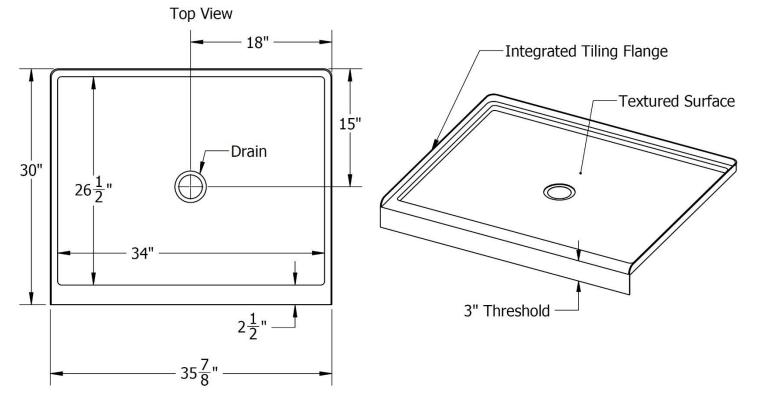

### ALCOVE SHOWERS | NEPAL SERIES

MODEL | NEP3630LTB | ACRYLIC

Note: ALL THE MEASUREMENTS ARE IN INCHES & HAVE TOLERANCE OF  $\pm$  <sup>1</sup>/<sub>4</sub>"

#### MODEL | NEP3630LTB| ACRYLIC

| SPECIFICATIONS |                     |  |
|----------------|---------------------|--|
| LENGTH:        | 35 <sup>7</sup> /8″ |  |
| WIDTH:         | 30″                 |  |
| HEIGHT:        | 3"                  |  |

#### **Design Features**

- Textured bottom
- Low threshold (3")
- Center drain

#### **Product Specifications**

- 100% acrylic with fiberglass & wood reinforcement
- Leveling feet included
- Integral tiling flange
- Drain hole size: 3"
- 5 Year limited manufacturer's warranty included