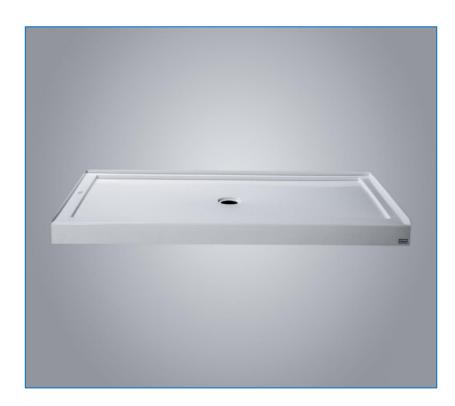

#### MODEL | NEP3630LTB| ACRYLIC

| SPECIFICATIONS |                     |  |
|----------------|---------------------|--|
| LENGTH:        | 35 <sup>7</sup> /8″ |  |
| WIDTH:         | 30″                 |  |
| HEIGHT:        | 3"                  |  |

#### **Design Features**

- Textured bottom
- Low threshold (3")
- Center drain