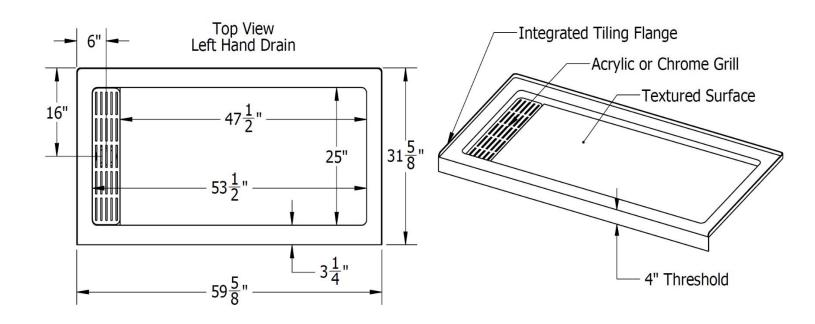

# ALCOVE SHOWERS DALMATIA SERIES

MODEL | DAL6032CGEDBL(Left Hand Drain) | DAL6032CGEDBR(Right Hand Drain) | ACRYLIC

| SPECIFICATIONS |                            |  |
|----------------|----------------------------|--|
| LENGTH:        | <b>59</b> <sup>5</sup> /8″ |  |
| WIDTH:         | <b>31</b> <sup>5</sup> /8" |  |
| HEIGHT:        | 4"                         |  |

### **Design Features**

- Textured bottom
- Available in Left hand & Righthand side drain

## **Optional**

• Acrylic Grill (DAL6032AGEDB L/R)

### **Product Features**

- 100% acrylic with fiberglass & wood reinforcement
- Chrome or acrylic grill cover for linear drain
- Leveling feet included
- End drain hole: 3"
- 5 Year limited manufacturer's warranty included

# **ALCOVE SHOWERS | DALMATIA SERIES**

MODEL | DAL6032CGEDBL(Left Hand Drain) | DAL6032CGEDBR (Right Hand Drain) | ACRYLIC

Note: ALL THE MEASUREMENTS ARE IN INCHES & HAVE TOLERANCE OF  $\pm \frac{1}{4}$ "