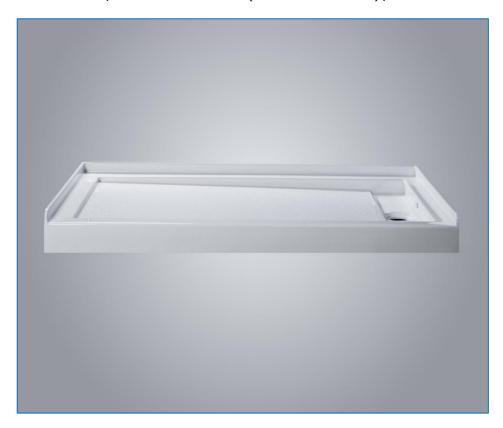

# ALCOVE SHOWERS DALMATIA SERIES

MODEL | DAL6032CGEDBL(Left Hand Drain) | DAL6032CGEDBR(Right Hand Drain) | ACRYLIC

| SPECIFICATIONS |                            |  |
|----------------|----------------------------|--|
| LENGTH:        | <b>59</b> <sup>5</sup> /8″ |  |
| WIDTH:         | <b>31</b> <sup>5</sup> /8" |  |
| HEIGHT:        | 4"                         |  |

### **Design Features**

- Textured bottom
- Available in Left hand & Righthand side drain

### **Product Features**

- 100% acrylic with fiberglass & wood reinforcement
- Chrome or acrylic grill cover for linear drain
- Leveling feet included
- End drain hole: 3"
- 5 Year limited manufacturer's warranty included