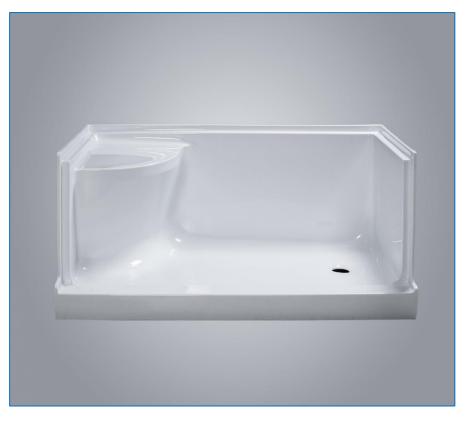

### BATH/SHOWERS | KIRIBATI

MODEL | KIR6032EDBSSL(Left Hand Drain) | KIR6032EDBSSR(Right Hand Drain)

**GELCOAT** 

### **SPECIFICATION:**

LENGTH: 59<sup>1</sup>/2"
WIDTH: 32"
HEIGHT: 23"

**STYLE:** Shower base with inbuilt

seat

**SHIPPING WEIGHT:** 70 LBS\*

**colours:** White

**MATERIALS:** Gelcoat finish reinforced

with fibreglass

# KIRIBATI SERIES

The shower unit is a gel-coated, heavy-duty fiberglass reinforced unit to provide a sanitary, unbroken, smooth surface. Reinforcing and contouring gives added strength. The units have one inch nailing flanges on front and top edges and warranted against factory defects for three years.