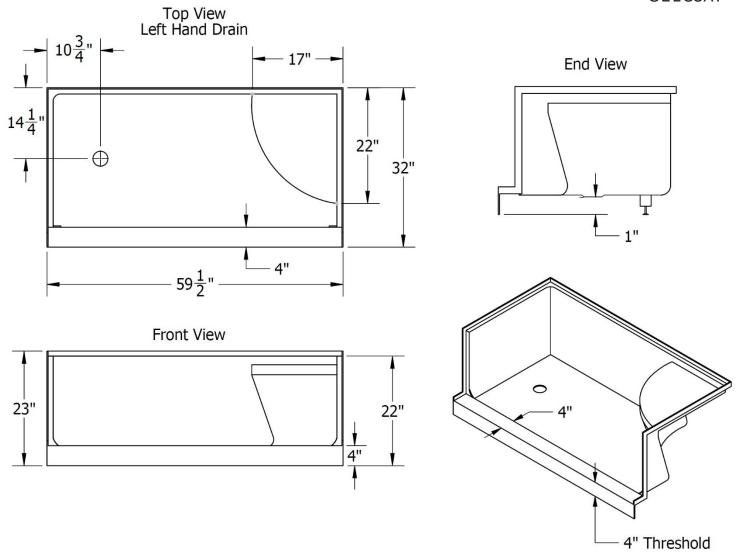

## BATH/SHOWERS | KIRIBATI

MODEL | KIR6032EDBSSL(Left Hand Drain) | KIR6032EDBSSR(Right Hand Drain)

**GELCOAT** 

#### Note: ALL THE MEASUREMENTS ARE IN INCHES & HAVE TOLERANCE OF $\pm\,1\!/4''$