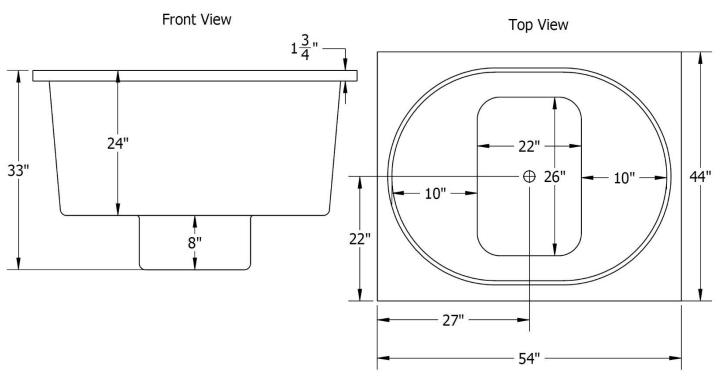

## BATH/SHOWERS | LATVIA

MODEL | LAT5444DI

**GELCOAT** 

MODEL: LAT5454DI

LENGTH: 54"
WIDTH: 44"
HEIGHT: 33"

**SHIPPING WEIGHT: 75 LBS\*** 

**colours:** White

**MATERIALS:** Gelcoat finish reinforced with fibreglass

## **Venco Products Ltd. (Nanaimo)**

1960 Cedar Road, Nanaimo, BC V9X 1L7 Tel: (250) 722-2522 islandsales@venco.ca

MODEL | 5444DI

GELCOAT

Note: ALL THE MEASUREMENTS ARE IN INCHES & HAVE TOLERANCE OF  $\pm\,1\!/4''$ 