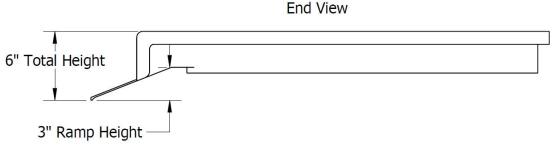

### Wheelchair Accessible Gelcoat Shower Base

Designed for easy & safe showering in a wheelchair. Tiling flange on three sides for recessed installation. Reduced threshold height for wheelchair entrance.

#### Note: ALL THE MEASUREMENTS ARE IN INCHES & HAVE TOLERANCE OF $\pm\,1\!/4''$