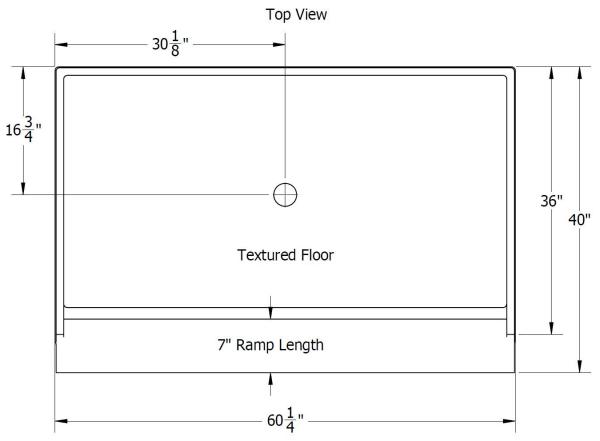

#### **SPECIFICATION:**

**LENGTH:** 60<sup>1</sup>/4" **WIDTH:** 40"

**STYLE:** Wheelchair ramp center

drain shower base

**SHIPPING WEIGHT:** 60 LBS\*

**colours:** White

**MATERIALS:** Gelcoat finish reinforced

### Wheelchair Accessible Gelcoat Shower Base

Designed for easy & safe showering in a wheelchair. Tiling flange on three sides for recessed installation. Reduced threshold height for wheelchair entrance.

#### Note: ALL THE MEASUREMENTS ARE IN INCHES & HAVE TOLERANCE OF $\pm\,1\!/4''$