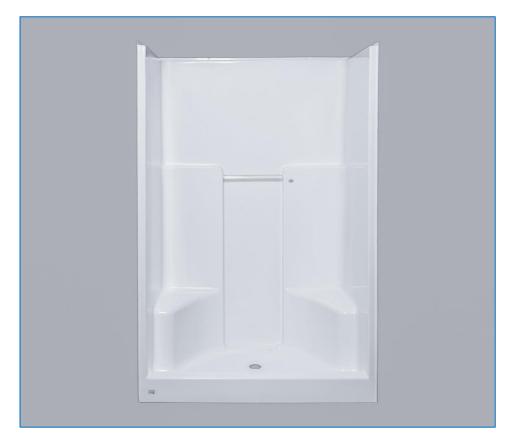

## BATH/SHOWERS | MALDIVES

MODEL | MAL6036DSSWST(Double seat short wall)

**GELCOAT** 

# MALDIVES SERIES

The shower unit is a gel-coated, heavy-duty fiberglass reinforced unit to provide a sanitary, unbroken, smooth surface. Reinforcing and contouring gives added strength. The units have one inch nailing flanges on front and top edges and warranted against factory defects for three years.