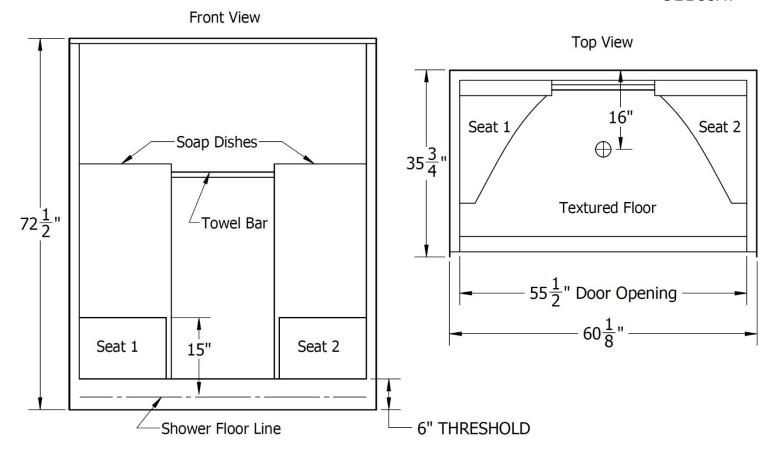

#### **SPECIFICATION:**

**LENGTH:**  $60^{1/8}$ " **WIDTH:**  $35^{3/4}$ " **HEIGHT:**  $72^{1/2}$ "

**STYLE:** One-piece short wall

shower with double seat

**SHIPPING WEIGHT:** 120 LBS\*

colours: White

**MATERIALS:** Gelcoat finish reinforced

# BATH/SHOWERS | MALDIVES

MODEL | MAL6036DSSWST(Double seat short wall)

**GELCOAT** 

Note: ALL THE MEASUREMENTS ARE IN INCHES & HAVE TOLERANCE OF  $\pm \frac{1}{4}$ "