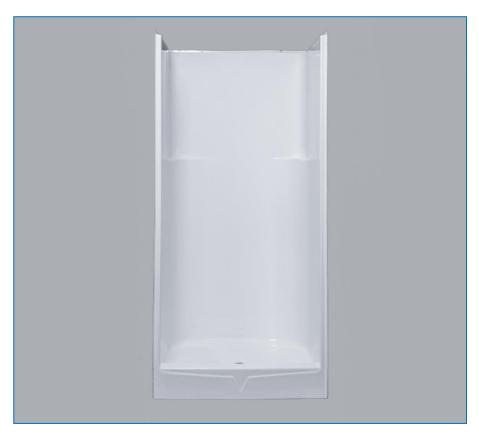

## BATH/SHOWERS | MAURITIUS

MODEL | MAU4234ST

**GELCOAT** 

### **SPECIFICATION:**

**LENGTH:** 42<sup>1</sup>/2" **WIDTH:** 34<sup>1</sup>/2" **HEIGHT:** 74"

**STYLE:** One Piece Stall

**SHIPPING WEIGHT:** 80 LBS\*

**colours:** White

**MATERIALS:** Gelcoat finish reinforced

# **MAURITIUS SERIES**

The shower unit is a gel-coated, heavy-duty fiberglass reinforced unit to provide a sanitary, unbroken, smooth surface. Reinforcing and contouring gives added strength. The units have one inch nailing flanges on front and top edges and warranted against factory defects for three years.