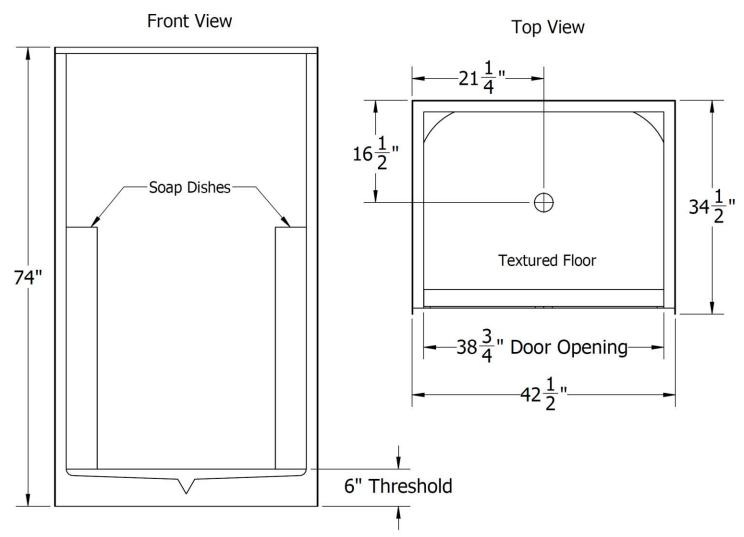

### **SPECIFICATION:**

**LENGTH:** 42<sup>1</sup>/2" **WIDTH:** 34<sup>1</sup>/2" **HEIGHT:** 74"

**STYLE:** One Piece Stall

**SHIPPING WEIGHT:** 80 LBS\*

**colours:** White

**MATERIALS:** Gelcoat finish reinforced

#### **Venco Products Ltd. (Nanaimo)**

1960 Cedar Road, Nanaimo, BC V9X 1L7 Tel: (250) 722-2522 islandsales@venco.ca

MODEL | MAU4234ST

**GELCOAT** 

Note: ALL THE MEASUREMENTS ARE IN INCHES & HAVE TOLERANCE OF  $\pm\,1\!/4''$ 