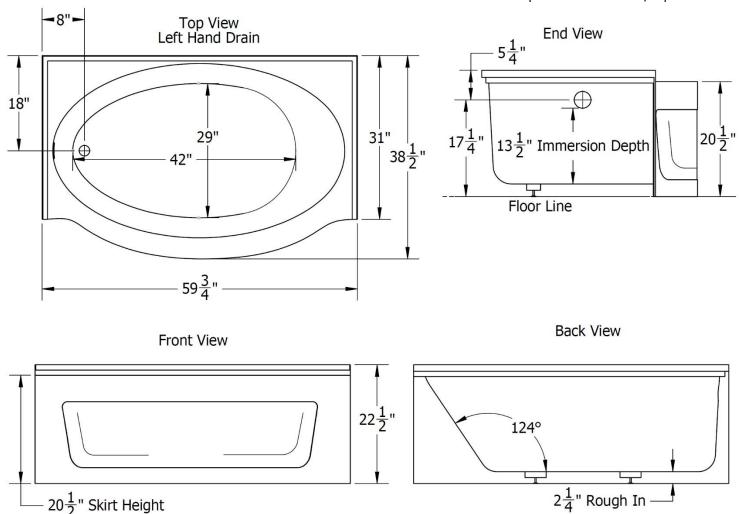

## MODEL | SAM6031SK L/R| ACRYLIC

| SPECIFICATIONS |                            |  |
|----------------|----------------------------|--|
| LENGTH:        | <b>59</b> <sup>3</sup> /4" |  |
| WIDTH:         | 38 <sup>1</sup> /2"        |  |
| HEIGHT:        | 22 <sup>1</sup> /2"        |  |

| IMMERSION DEPTH | 131/2"     |
|-----------------|------------|
| SHIPPING WEIGHT | 75 LBS*    |
| WATER CAPACITY  | 45 US GAL* |

\* Approximately

### **Product Specifications**

- 100% acrylic with fiberglass & wood reinforcement
- Leveling feet included
- Integral double tiling flange
- Backrest angle: 124°
- End drain hole: 2"
- 5 Year limited manufacturer's warranty included

#### **IMPORTANT**

Note: ALL THE MEASUREMENTS ARE IN INCHES & HAVE TOLERANCE OF  $\pm$  1/4"

While we strive to provide accurate measurements for our customers, sometimes mistakes happen. Our goal is to help things run smoothly from shipment to installation, so if you notice any errors in our spec sheets, please let us know.

Our products are handmade & hand finished so you can expect a tolerance of  $\pm$  1/4" on all measurements. We strongly recommend waiting until your ordered product is on-site before attempting any rough-in carpentry or plumbing.