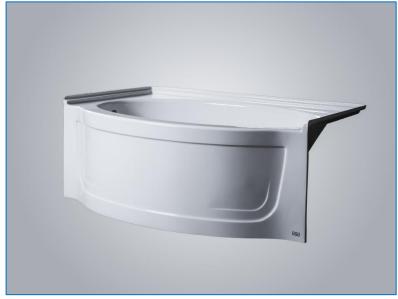

# ALCOVE BATHTUBS|SAMOA SERIES

## MODEL | SAM6031SK L/R| ACRYLIC

| SPECIFICATIONS |                            |  |
|----------------|----------------------------|--|
| LENGTH:        | <b>59</b> <sup>3</sup> /4" |  |
| WIDTH:         | 38 <sup>1</sup> /2"        |  |
| HEIGHT:        | 22 <sup>1</sup> /2"        |  |

MODEL | SAM6031SK L/R| ACRYLIC