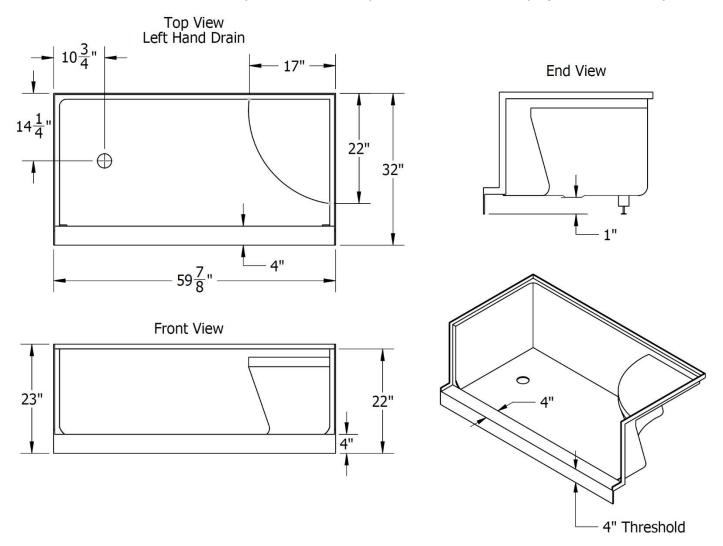

## ALCOVE SHOWERS UMBRIA SERIES

MODEL | UMB6032EDSSBL(Left Hand Drain) | UMB6032EDSSBR(Right Hand Drain) | ACRYLIC

| SPECIFICATIONS |                            |  |  |
|----------------|----------------------------|--|--|
| LENGTH:        | <b>59</b> <sup>7</sup> /8″ |  |  |
| WIDTH:         | 32"                        |  |  |
| HEIGHT:        | 23"                        |  |  |

# ALCOVE SHOWERS | UMBRIA SERIES

MODEL | UMB6032EDSSBL(Left Hand Drain) | UMB6032EDSSBR(Right Hand Drain) | ACRYLIC

Note: ALL THE MEASUREMENTS ARE IN INCHES & HAVE TOLERANCE OF  $\pm\,^{1}\!\!/\!_{4}{}''$ 