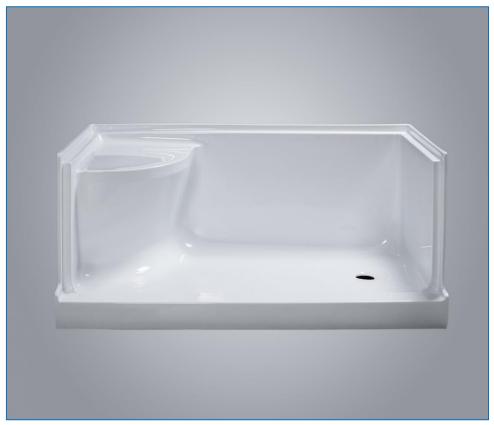

## ALCOVE SHOWERS UMBRIA SERIES

MODEL | UMB6032EDSSBL(Left Hand Drain) | UMB6032EDSSBR(Right Hand Drain) | ACRYLIC

| SPECIFICATIONS |                            |  |  |
|----------------|----------------------------|--|--|
| LENGTH:        | <b>59</b> <sup>7</sup> /8″ |  |  |
| WIDTH:         | 32"                        |  |  |
| HEIGHT:        | 23"                        |  |  |

## **Design Features**

- Textured bottom
- Available in Left hand & Righthand side drain
- Inbuilt Seat

#### **Product Specifications**

- 100% acrylic with fiberglass & wood reinforcement
- Leveling feet included
- Integral tiling flange
- Integral seat
- End drain hole: 3"
- 5 Year limited manufacturer's warranty included