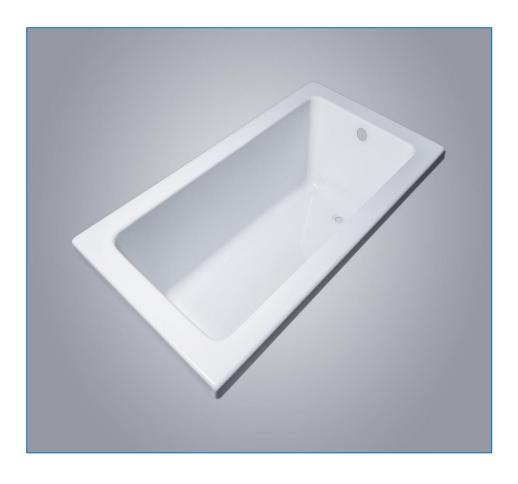

MODEL | MAR6632DI | ACRYLIC

| SPECIFICATIONS |                            |  |
|----------------|----------------------------|--|
| LENGTH:        | 65 <sup>1</sup> /2"        |  |
| WIDTH:         | <b>31</b> <sup>1</sup> /2" |  |
| HEIGHT:        | 21"                        |  |

| IMMERSION DEPTH | 16"        |
|-----------------|------------|
| SHIPPING WEIGHT | 75 LBS*    |
| WATER CAPACITY  | 62 US GAL* |

\* Approximately

## **Design Features**

- Textured bottom
- Without armrest
- Choose 2" or 4" deck height

# ALCOVE DROP-IN TUB | MARBELLA SERIES

MODEL | MAR6632DI | ACRYLIC