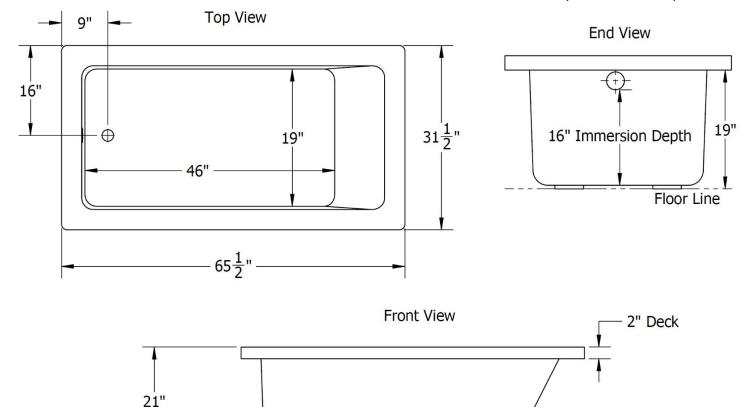

MODEL | MAR6632DI | ACRYLIC

| SPECIFICATIONS |                            |  |
|----------------|----------------------------|--|
| LENGTH:        | 65 <sup>1</sup> /2"        |  |
| WIDTH:         | <b>31</b> <sup>1</sup> /2" |  |
| HEIGHT:        | 21"                        |  |

| IMMERSION DEPTH | 16"        |
|-----------------|------------|
| SHIPPING WEIGHT | 75 LBS*    |
| WATER CAPACITY  | 62 US GAL* |

\* Approximately

#### Note: ALL THE MEASUREMENTS ARE IN INCHES & HAVE TOLERANCE OF ± 1/4"

118°

Our products are handmade & hand finished so you can expect a tolerance of  $\pm$  ¼" on all measurements. We strongly recommend waiting until your ordered product is on-site before attempting any rough-in carpentry or plumbing.