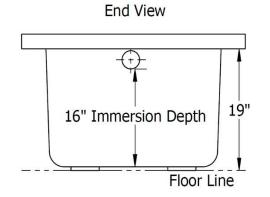

| IMMERSION DEPTH | 16"        |
|-----------------|------------|
| SHIPPING WEIGHT | 80 LBS*    |
| WATER CAPACITY  | 75 US GAL* |

\* Approximately

#### Note: ALL THE MEASUREMENTS ARE IN INCHES & HAVE TOLERANCE OF ± 1/4"