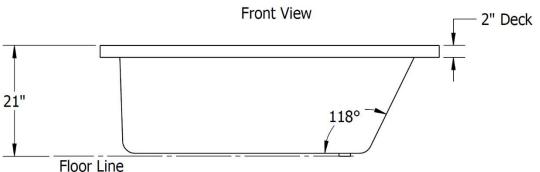

### **Product Specifications**

- 100% acrylic with fiberglass & wood reinforcement
- Leveling feet included
- Backrest angle: 118°
- Drain hole size: 2"
- 5 Year limited manufacturer's warranty included

#### Note: ALL THE MEASUREMENTS ARE IN INCHES & HAVE TOLERANCE OF ± 1/4"