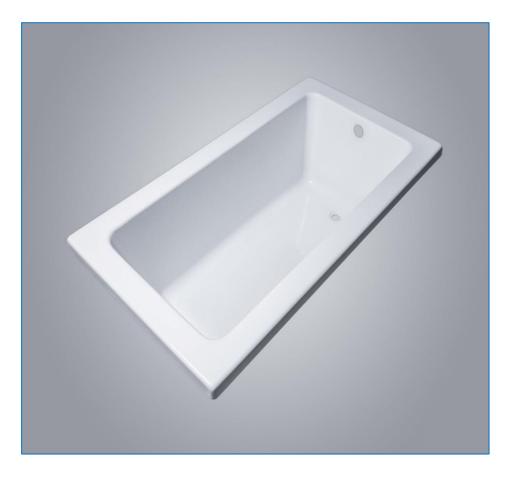

## ALCOVE DROP-IN TUB | MARBELLA SERIES

MODEL | MAR6636DI | ACRYLIC

| SPECIFICATIONS |                            |  |
|----------------|----------------------------|--|
| LENGTH:        | <b>65</b> <sup>1</sup> /2" |  |
| WIDTH:         | 35 <sup>1</sup> /4"        |  |
| HEIGHT:        | 21"                        |  |

### ALCOVE DROP-IN TUB | MARBELLA SERIES

MODEL | MAR6636DI | ACRYLIC