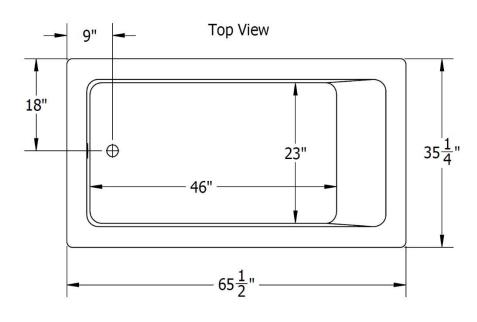

## ALCOVE DROP-IN TUB | MARBELLA SERIES

MODEL | MAR6636DI | ACRYLIC

| SPECIFICATIONS |                            |  |
|----------------|----------------------------|--|
| LENGTH:        | <b>65</b> <sup>1</sup> /2" |  |
| WIDTH:         | 35 <sup>1</sup> /4"        |  |
| HEIGHT:        | 21"                        |  |

#### Note: ALL THE MEASUREMENTS ARE IN INCHES & HAVE TOLERANCE OF ± 1/4"