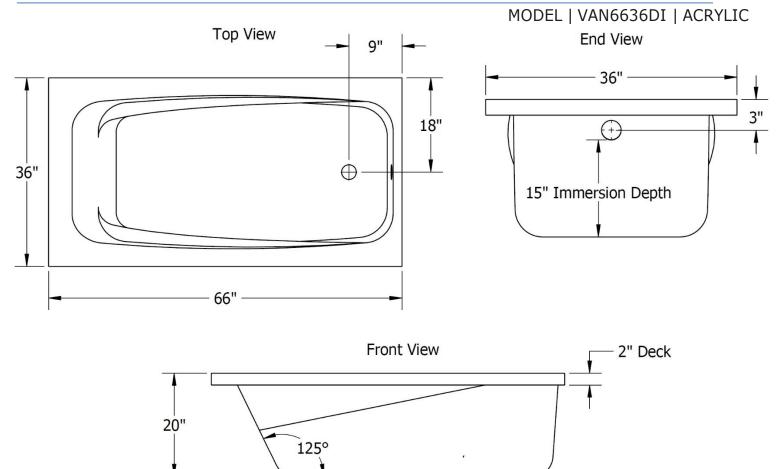

### MODEL | VAN6636DI| ACRYLIC

| SPECIFICATIONS  |     |     |  |
|-----------------|-----|-----|--|
| LENGTH:         | 66″ |     |  |
| WIDTH:          | 36" |     |  |
| HEIGHT:         | 20" |     |  |
|                 |     |     |  |
| IMMERSION DEPTH |     | 15" |  |

| IMMERSION DEPTH | 15"        |
|-----------------|------------|
| SHIPPING WEIGHT | 70 LBS*    |
| WATER CAPACITY  | 52 US GAL* |

\* Approximately

#### Note: ALL THE MEASUREMENTS ARE IN INCHES & HAVE TOLERANCE OF $\pm$ <sup>1</sup>/<sub>4</sub>"