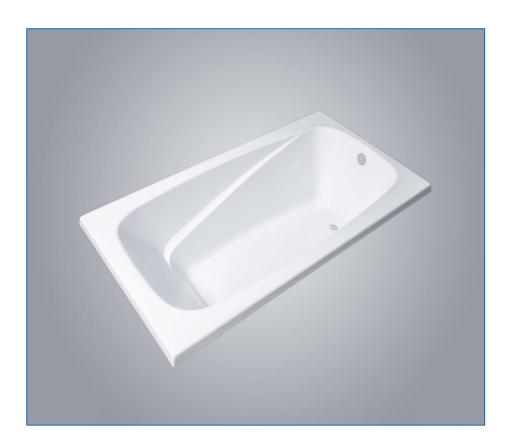

## ALCOVE DROP-IN TUB|VANUATU SERIES

# VANUATU SERIES

#### **Design Features**

- Textured bottom
- With integral armrest