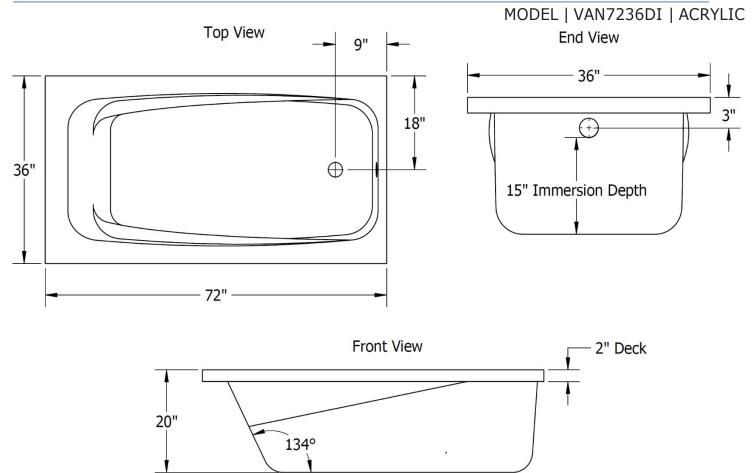

### MODEL | VAN7236DI | ACRYLIC

| SPECIFICATIONS |     |  |  |  |
|----------------|-----|--|--|--|
| LENGTH:        | 72″ |  |  |  |
| WIDTH:         | 36" |  |  |  |
| HEIGHT:        | 20" |  |  |  |
|                |     |  |  |  |

| IMMERSION DEPTH | 15"        |
|-----------------|------------|
| SHIPPING WEIGHT | 75 LBS*    |
| WATER CAPACITY  | 60 US GAL* |

\* Approximately

## Note: ALL THE MEASUREMENTS ARE IN INCHES & HAVE TOLERANCE OF $\pm$ 1/4 $^{\prime\prime}$